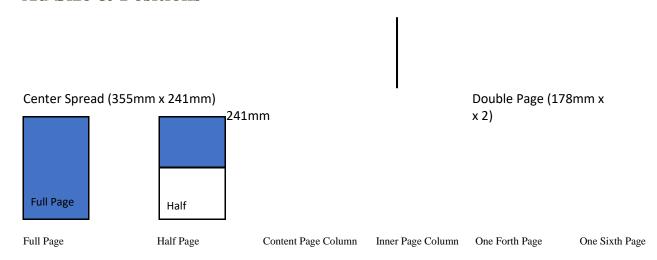

## **Ad Size & Positions**

# **Advertisement Tariff for Magazine**

| Location |                   | Size (MM) | Rates US\$ Per Issue | Rates US\$ Per Issue |
|----------|-------------------|-----------|----------------------|----------------------|
|          |                   | WxL       | Excluding Vat & Tax  | Including Vat & Tax  |
| Cover    | Back Cover        | 184 x 247 | \$1,000.00           | \$1,280.00           |
| Page     | (Color)           |           |                      |                      |
|          | Second Cover      | 184 x 247 | \$800.00             | \$1024.00            |
|          | (Color)           |           |                      |                      |
|          |                   | 184 x 247 | \$800.00             | \$1024.00            |
|          | (Color)           |           |                      |                      |
| Inner    | Inner Back        | 184 x 247 | \$700.00             | \$896.00             |
| Back     | Page (Color)      |           |                      |                      |
| Page     | - II              | 477 044   | 4500.00              | A=00.00              |
| Inner    | Full Page         | 177 x 241 | \$600.00             | \$768.00             |
| Page     | (Color)           | 477       | 4450.00              | 4======              |
|          | _                 | 177 x 114 | \$450.00             | \$576.00             |
|          | (Color) One Forth | 88 x 114  | ¢200.00              | ¢204.00              |
|          | Page (Color)      | 88 X 114  | \$300.00             | \$384.00             |
|          | One Sixth         | 88 x 76   | \$200.00             | \$256.00             |
|          | Page (Color)      | 30 X 70   | <b>420000</b>        | <b>\$230.00</b>      |
| Spread   | Double Page       |           | \$1100.00            | \$1408.00            |
|          | (Color)           |           |                      |                      |
|          | Center Spread     | 355 x 241 | \$1500.00            | \$1920.00            |
|          | (Color)           |           |                      |                      |
| Colum    | Content Page      | 63 x 241  | \$400.00             | \$512.00             |
| Ad       | Column            |           |                      |                      |
|          | Inner Page        | 57 x 228  | \$250.00             | \$320.00             |
|          | Column            |           |                      |                      |